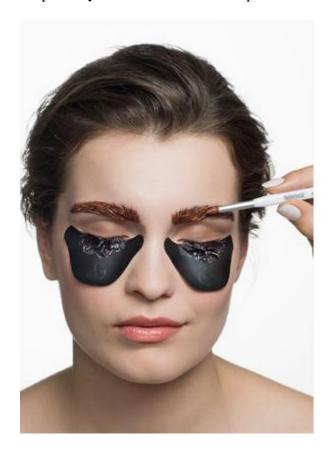

## Perfect results in only a few steps

- Apply RefectoCil Silicone Pads with the glossy side onto the skin, directly below the eyelid and press them gently on the skin.
- Apply RefectoCil eyelash tint.
- After the application time, remove the eyelash tint directly from the Silicone Pads with a wet cotton pad.