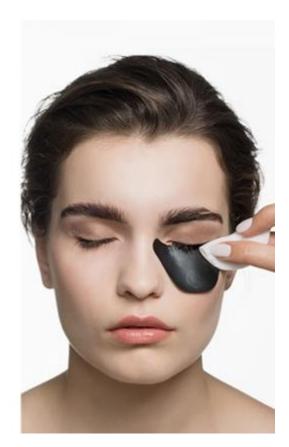

## Perfect results in only a few steps

- Apply RefectoCil Silicone Pads with the glossy side onto the skin, directly below the eyelid and press them gently on the skin.
- Apply RefectoCil eyelash tint.
- After the application time, remove the eyelash tint directly from the Silicone Pads with a wet cotton pad.

### Cleansing

Cleaning the pads with soap and water is sufficient because bacteria can't set on the surface.