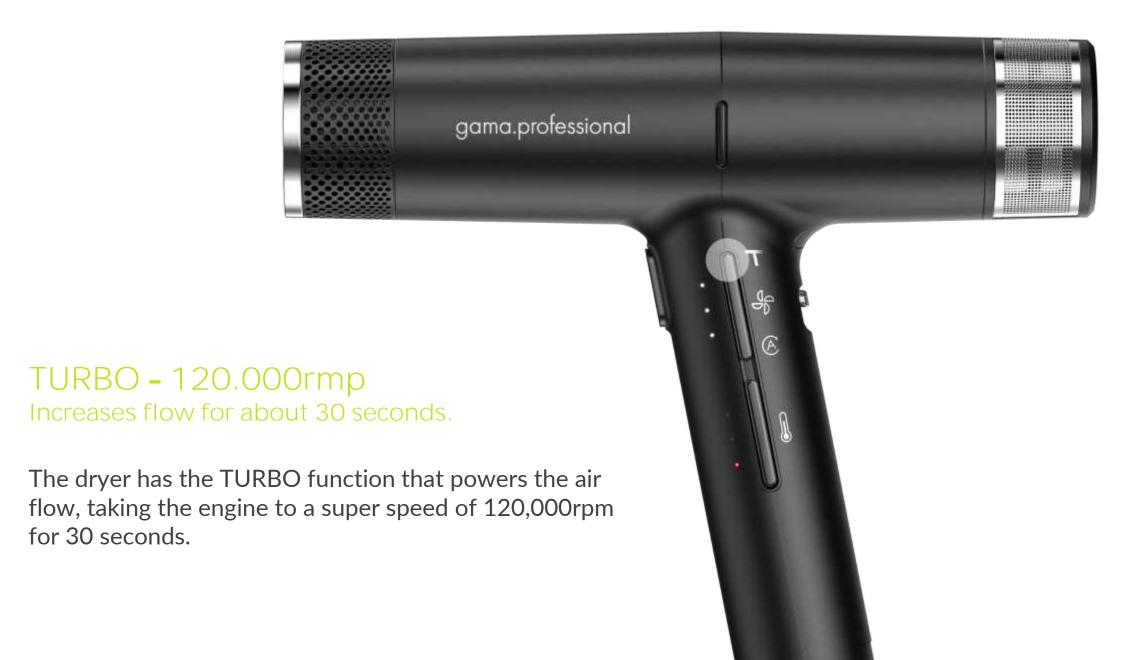

#### **Perfect Balance**

The lightest hair dryer on the world market, weighing only 294g / 10.3oz, combining ultra power and performance, it is 30% faster than other professional hair dryers and has an extra long lasting motor.

Oxy-Active technology

Venturi effect

Turbo 120.000 rpm Ultra Speed Turbine Function.

iQ Standby technology

Double-Layers magnetic nozzles Protect against heat for safe use.

Professional Cord 3m / 9.8 ft