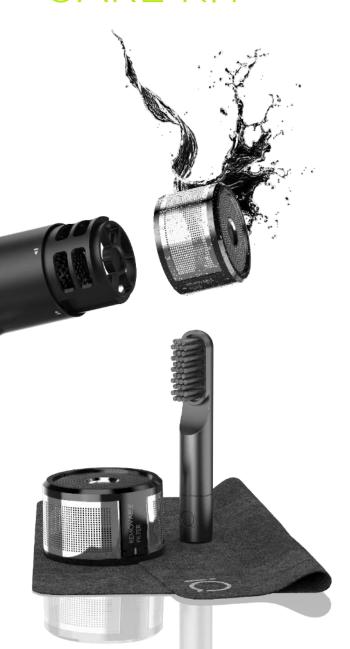

you can activate it 30s later.

  During this time keep both the outlet and the air inlet, clear of obstructions and away from any super-ficie. To cancel the self-cleaning cycle, turn off the dryer.









iQ2 automatically turns to stand-by mode when you place it on the Smart Pad.

Designed to make work easier and more efficient.







level.

### Oxy-Active technology

It emits Active Oxygen that acts like a POWERFUL ANTI-BACTERIAL to protect the scalp while also allowing a better color fixation or COLOR LOCK effect.





## GREEN TOOL ULTRA EFFICIENT HAIR DRYER



## ECO-FRIENDLY TOOL ULTRA-EFFICIENT DRYER

Reduces dryer time, thanks to it high performance. Less power consumption, reduces operating time.

iQ thinking environmentally, thinking about you.

## CAREKIT





## CARE KIT



















#### TECHNICAL FEATURES

iQ - iQ,



EXTRA LONG LIFE ( EXTRA LONG LIFE

ULTRA EFFICIENT ECO DRYER ( ULTRA EFFICIENT ECO DRYER



ULTRA LIGHT 294gr 👜 ULTRA LIGHT 294gr



PRESSURE 650 mmH2o



PRESSURE 650 mmH2o

AUTODIAGNOSTIC (



AUTODIAGNOSTIC

TEMPERATURE SENSOR



TEMPERATURE SENSOR

OXY-ACTIVE EMISSION ( OXY-ACTIVE EMISSION





#### EVOLUTION



SPEED 120.000 RPM



STAND BY TECH



VENTURY



DEEP



REMINDER



MESH FILTER



## GadGets