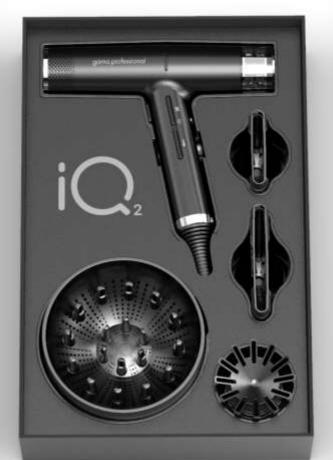

#### VENTURI NOZZLE

Specialy designed for fine hair and sensitive scalp.

Replicate the power of ventury, yet gently distribute the air flow to protect hair.

Same power, more gently.

#### 2 PROFESSIONAL NOZZLE

with magnetic coupling and mechanical lock. Doble-Layer heat protect for easy and handling

#### DEEP DIFUSSER

Diffuses warm air over large areas, avoiding damage to the hair cuticle. Protects curly hair from frizz and is designed to handle voluminous hair.

## CAREKIT

## CARE KIT