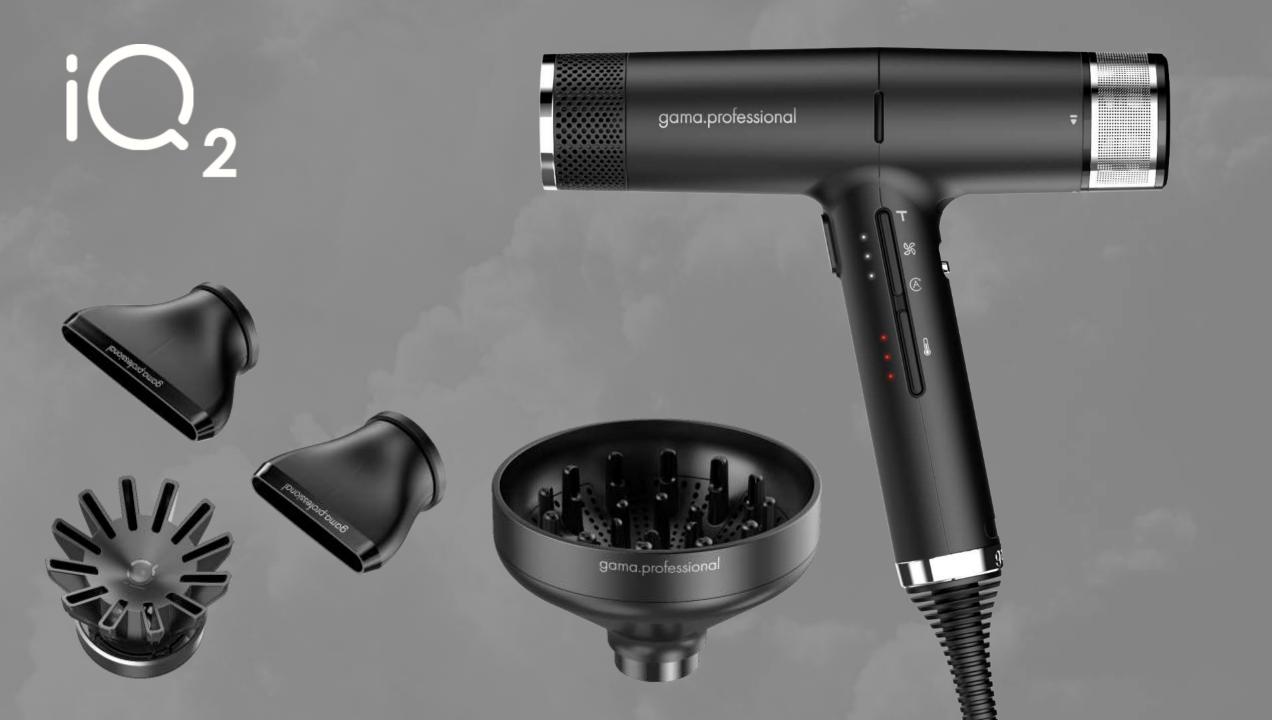

#### **Perfect Balance**

The lightest hair dryer on the world market, weighing only 294g / 10.3oz, combining ultra power and performance, it is 30% faster than other professional hair dryers and has an extra long lasting motor.

Oxy-Active technology

Venturi effect

Turbo 120.000 rpm Ultra Speed Turbine Function.

iQ Standby technology

Double-Layers magnetic nozzles Protect against heat for safe use.

Professional Cord 3m / 9.8 ft

#### VENTURI NOZZLE

Specialy designed for fine hair and sensitive scalp.

Replicate the power of ventury, yet gently distribute the air flow to protect hair.

Same power, more gently.

#### 2 PROFESSIONAL NOZZLE

with magnetic coupling and mechanical lock. Doble-Layer heat protect for easy and handling

#### DEEP DIFUSSER

Diffuses warm air over large areas, avoiding damage to the hair cuticle. Protects curly hair from frizz and is designed to handle voluminous hair.