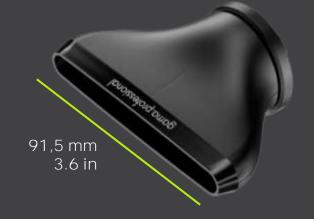

#### VENTURI NOZZLE

Specialy designed for fine hair and sensitive scalp.

Replicate the power of ventury, yet gently distribute the air flow to protect hair.

Same power, more gently.