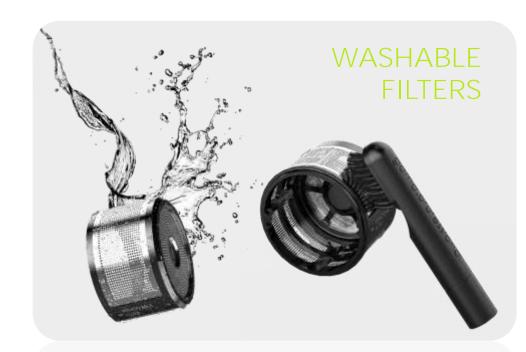

### **AUTO-CLEAN**

### Reminder

- At start, the air will blow at full speed for 3s and will stop.
- The air will then start to circulate in the opposite direction to remove dirt from the filter for 10s and will stop.
- Once finished, if you want another cycle you can activate it 30s later.

  During this time keep both the outlet and the air inlet, clear of obstructions and away from any super-ficie. To cancel the self-cleaning cycle, turn off the dryer.

iQ2 automatically turns to stand-by mode when you place it on the Smart Pad.