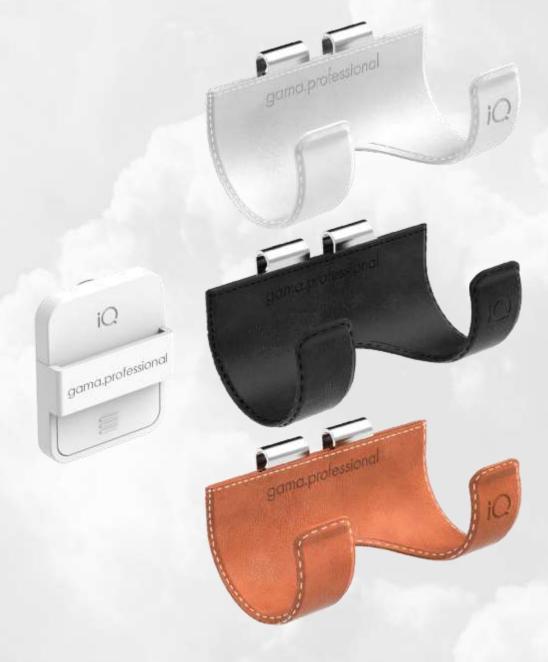

ng a better color fixation or COLOR LOCK effect.





## GREEN TOOL ULTRA EFFICIENT HAIR DRYER



## ECO-FRIENDLY TOOL ULTRA-EFFICIENT DRYER

Reduces dryer time, thanks to it high performance. Less power consumption, reduces operating time.

iQ thinking environmentally, thinking about you.

## CAREKIT





## CARE KIT



















#### TECHNICAL FEATURES

iQ - iQ,



EXTRA LONG LIFE ( EXTRA LONG LIFE

ULTRA EFFICIENT ECO DRYER ( ULTRA EFFICIENT ECO DRYER



ULTRA LIGHT 294gr 👜 ULTRA LIGHT 294gr



PRESSURE 650 mmH2o



PRESSURE 650 mmH2o

AUTODIAGNOSTIC (



AUTODIAGNOSTIC

TEMPERATURE SENSOR



TEMPERATURE SENSOR

OXY-ACTIVE EMISSION ( OXY-ACTIVE EMISSION





#### EVOLUTION



SPEED 120.000 RPM



STAND BY TECH



VENTURY



DEEP



REMINDER



MESH FILTER



## GadGets