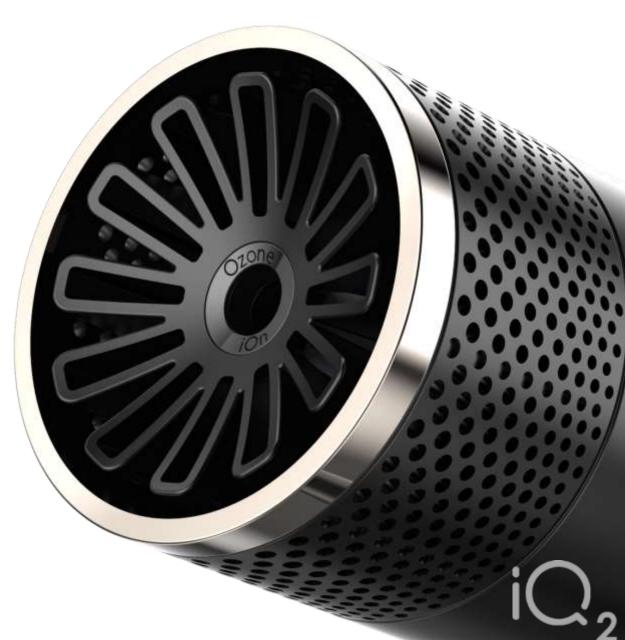

### Oxy-Active technology

It emits Active Oxygen that acts like a POWERFUL ANTI-BACTERIAL to protect the scalp while also allowing a better color fixation or COLOR LOCK effect.