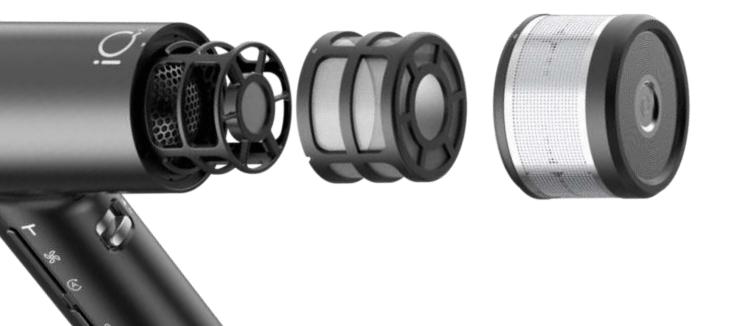

#### 2 PROFESSIONAL NOZZLE

with magnetic coupling and mechanical lock. Doble-Layer heat protect for easy and handling

#### DEEP DIFUSSER

Diffuses warm air over large areas, avoiding damage to the hair cuticle. Protects curly hair from frizz and is designed to handle voluminous hair.

#### VENTURI NOZZLE

Specialy designed for fine hair and sensitive scalp.

Replicate the power of ventury, yet gently distribute the air flow to protect hair.

Same power, more gently.