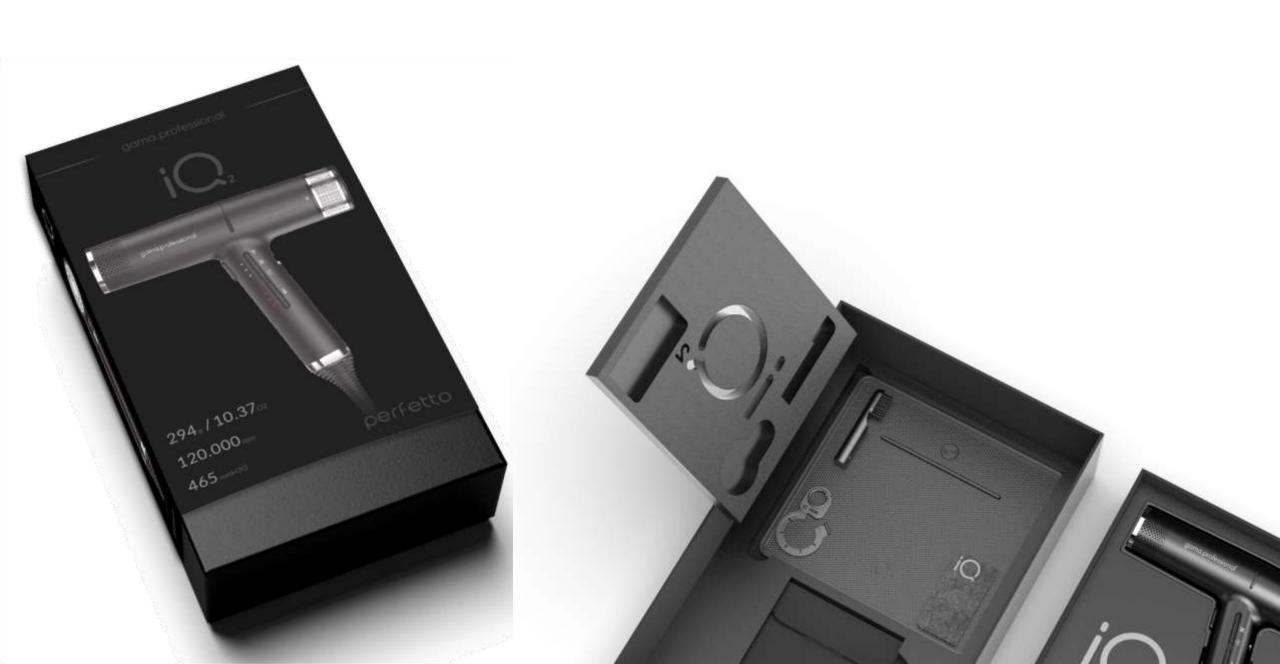

#### **Perfect Balance**

The lightest hair dryer on the world market, weighing only 294g / 10.3oz, combining ultra power and performance, it is 30% faster than other professional hair dryers and has an extra long lasting motor.

Oxy-Active technology

Venturi effect

Turbo 120.000 rpm Ultra Speed Turbine Function.

iQ Standby technology

Double-Layers magnetic nozzles Protect against heat for safe use.

Professional Cord 3m / 9.8 ft

## CAREKIT

## CARE KIT