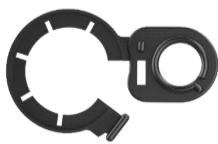

#### 2 PROFESSIONAL NOZZLE

with magnetic coupling and mechanical lock. Doble-Layer heat protect for easy and handling

#### DEEP DIFUSSER

Diffuses warm air over large areas, avoiding damage to the hair cuticle. Protects curly hair from frizz and is designed to handle voluminous hair.