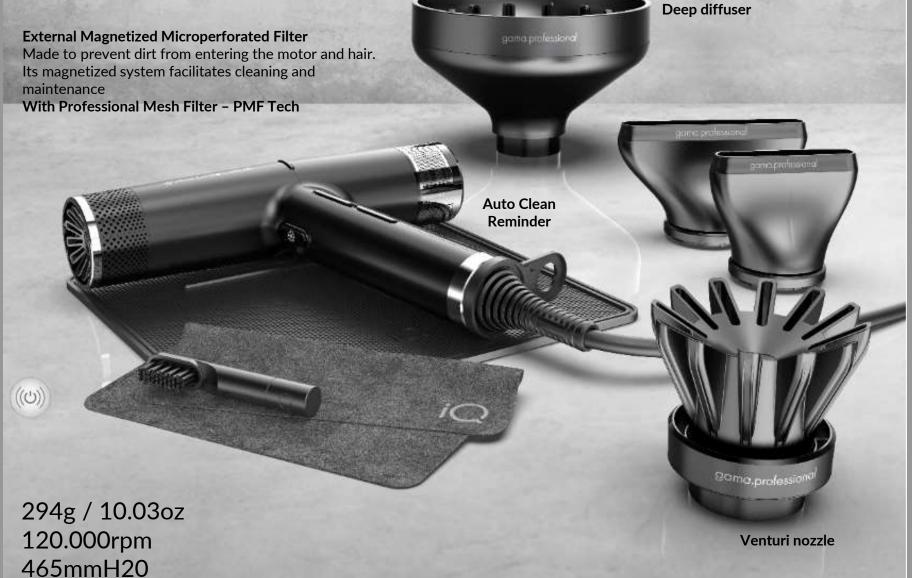

#### VENTURI NOZZLE

Specialy designed for fine hair and sensitive scalp.

Replicate the power of ventury, yet gently distribute the air flow to protect hair.

Same power, more gently.

#### 2 PROFESSIONAL NOZZLE

with magnetic coupling and mechanical lock. Doble-Layer heat protect for easy and handling

#### DEEP DIFUSSER

Diffuses warm air over large areas, avoiding damage to the hair cuticle. Protects curly hair from frizz and is designed to handle voluminous hair.

### **AUTO-CLEAN**

### Reminder

- At start, the air will blow at full speed for 3s and will stop.
- The air will then start to circulate in the opposite direction to remove dirt from the filter for 10s and will stop.
- Once finished, if you want another cycle you can activate it 30s later.

  During this time keep both the outlet and the air inlet, clear of obstructions and away from any super-ficie. To cancel the self-cleaning cycle, turn off the dryer.

iQ2 automatically turns to stand-by mode when you place it on the Smart Pad.