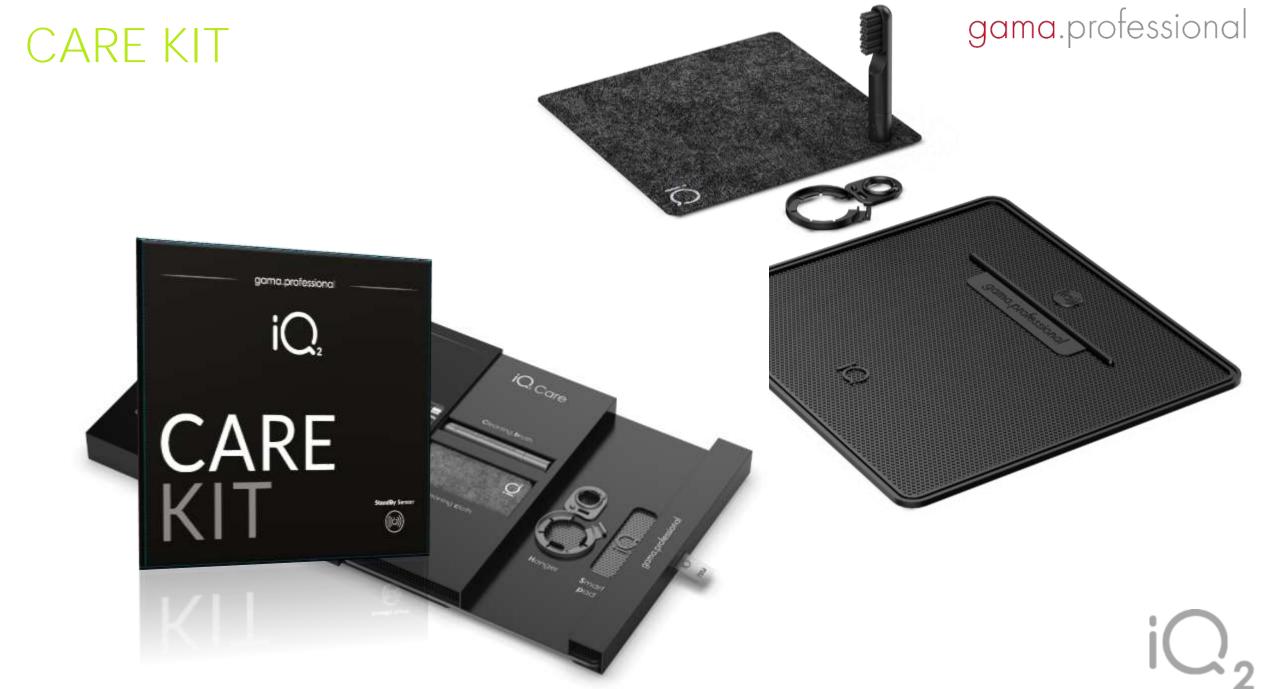

another cycle you can activate it 30s later.

  During this time keep both the outlet and the air inlet, clear of obstructions and away from any super-ficie. To cancel the self-cleaning cycle, turn off the dryer.









iQ2 automatically turns to stand-by mode when you place it on the Smart Pad.

Designed to make work easier and more efficient.







level.

### Oxy-Active technology

It emits Active Oxygen that acts like a POWERFUL ANTI-BACTERIAL to protect the scalp while also allowing a better color fixation or COLOR LOCK effect.





## GREEN TOOL ULTRA EFFICIENT HAIR DRYER



## ECO-FRIENDLY TOOL ULTRA-EFFICIENT DRYER

Reduces dryer time, thanks to it high performance. Less power consumption, reduces operating time.

iQ thinking environmentally, thinking about you.

## CAREKIT





## CARE KIT



















#### TECHNICAL FEATURES

iQ - iQ,



EXTRA LONG LIFE ( EXTRA LONG LIFE

ULTRA EFFICIENT ECO DRYER ( ULTRA EFFICIENT ECO DRYER



ULTRA LIGHT 294gr 👜 ULTRA LIGHT 294gr



PRESSURE 650 mmH2o



PRESSURE 650 mmH2o

AUTODIAGNOSTIC (



AUTODIAGNOSTIC

TEMPERATURE SENSOR



TEMPERATURE SENSOR

OXY-ACTIVE EMISSION ( OXY-ACTIVE EMISSION





#### EVOLUTION



SPEED 120.000 RPM



STAND BY TECH



VENTURY



DEEP



REMINDER



MESH FILTER



## GadGets