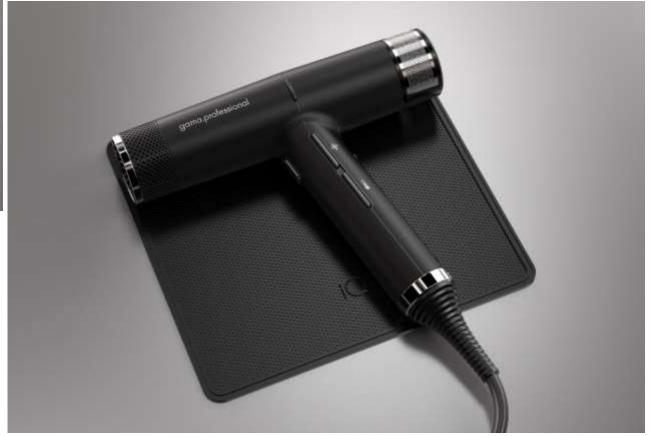

#### **Perfect Balance**

The lightest hair dryer on the world market, weighing only 294g / 10.3oz, combining ultra power and performance, it is 30% faster than other professional hair dryers and has an extra long lasting motor.

  During this time keep both the outlet and the air inlet, clear of obstructions and away from any super-ficie. To cancel the self-cleaning cycle, turn off the dryer.

iQ2 automatically turns to stand-by mode when you place it on the Smart Pad.