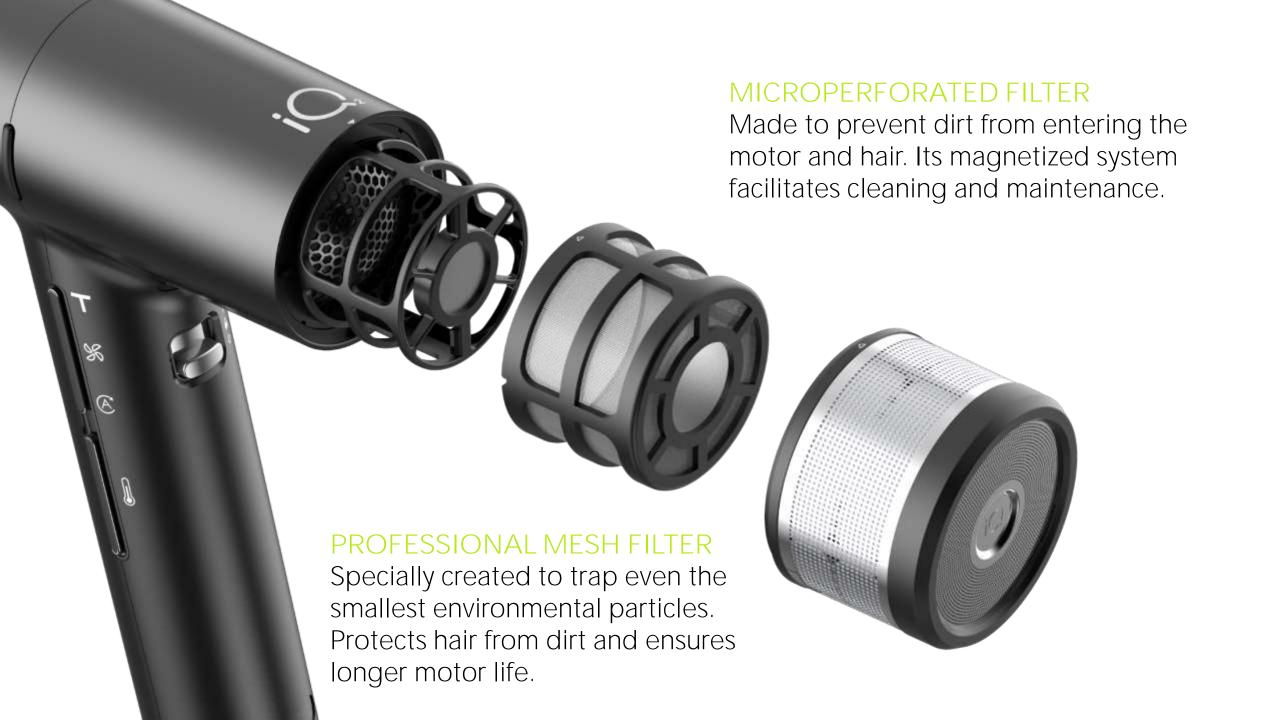

### **AUTO-CLEAN**

### Reminder

- At start, the air will blow at full speed for 3s and will stop.
- The air will then start to circulate in the opposite direction to remove dirt from the filter for 10s and will stop.
- Once finished, if you want another cycle you can activate it 30s later.

  During this time keep both the outlet and the air inlet, clear of obstructions and away from any super-ficie. To cancel the self-cleaning cycle, turn off the dryer.

iQ2 automatically turns to stand-by mode when you place it on the Smart Pad.