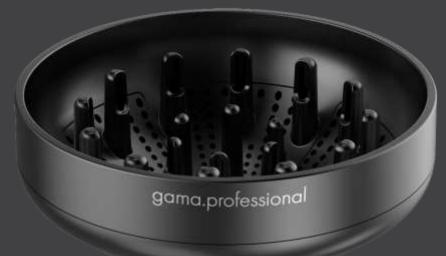

#### DEEP DIFUSSER

Diffuses warm air over large areas, avoiding damage to the hair cuticle. Protects curly hair from frizz and is designed to handle voluminous hair.