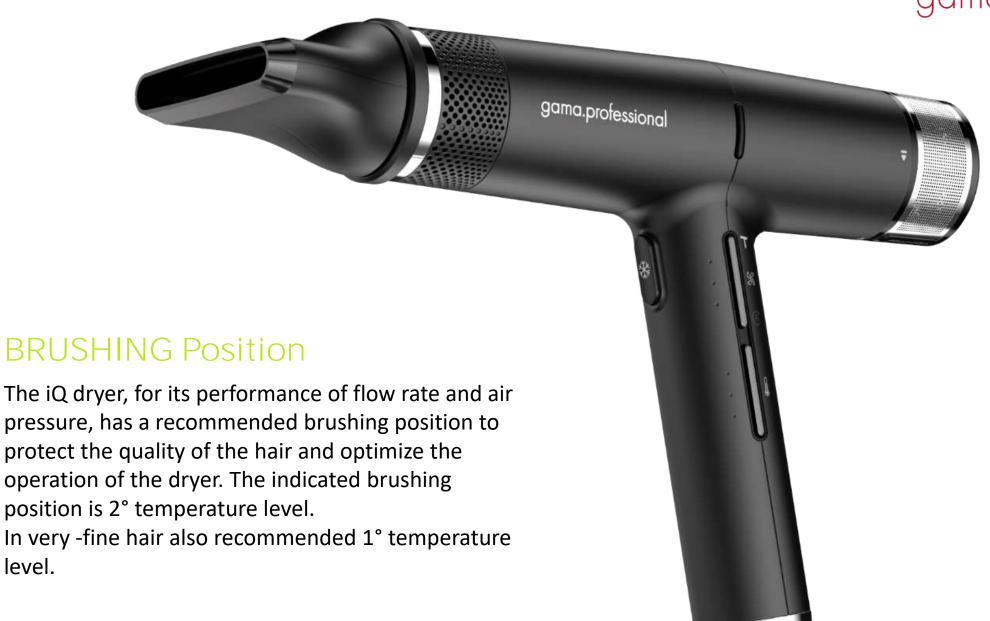

easy and handling



#### DEEP DIFUSSER

Diffuses warm air over large areas, avoiding damage to the hair cuticle. Protects curly hair from frizz and is designed to handle voluminous hair.









### **AUTO-CLEAN**

### Reminder

- At start, the air will blow at full speed for 3s and will stop.
- The air will then start to circulate in the opposite direction to remove dirt from the filter for 10s and will stop.
- Once finished, if you want another cycle you can activate it 30s later.

  During this time keep both the outlet and the air inlet, clear of obstructions and away from any super-ficie. To cancel the self-cleaning cycle, turn off the dryer.









iQ2 automatically turns to stand-by mode when you place it on the Smart Pad.

Designed to make work easier and more efficient.







level.

### Oxy-Active technology

It emits Active Oxygen that acts like a POWERFUL ANTI-BACTERIAL to protect the scalp while also allowing a better color fixation or COLOR LOCK effect.





## GREEN TOOL ULTRA EFFICIENT HAIR DRYER



## ECO-FRIENDLY TOOL ULTRA-EFFICIENT DRYER

Reduces dryer time, thanks to it high performance. Less power consumption, reduces operating time.

iQ thinking environmentally, thinking about you.

## CAREKIT





## CARE KIT



















#### TECHNICAL FEATURES

iQ - iQ,



EXTRA LONG LIFE ( EXTRA LONG LIFE

ULTRA EFFICIENT ECO DRYER ( ULTRA EFFICIENT ECO DRYER



ULTRA LIGHT 294gr 👜 ULTRA LIGHT 294gr



PRESSURE 650 mmH2o



PRESSURE 650 mmH2o

AUTODIAGNOSTIC (



AUTODIAGNOSTIC

TEMPERATURE SENSOR



TEMPERATURE SENSOR

OXY-ACTIVE EMISSION ( OXY-ACTIVE