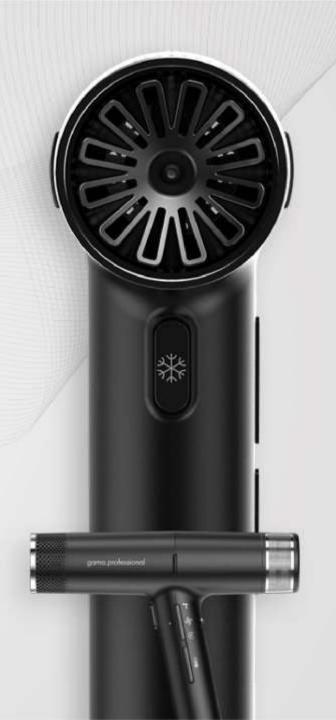

#### **Perfect Balance**

The lightest hair dryer on the world market, weighing only 294g / 10.3oz, combining ultra power and performance, it is 30% faster than other professional hair dryers and has an extra long lasting motor.

Oxy-Active technology

Venturi effect

Turbo 120.000 rpm Ultra Speed Turbine Function.

iQ Standby technology

Double-Layers magnetic nozzles Protect against heat for safe use.

Professional Cord 3m / 9.8 ft

#### 2 PROFESSIONAL NOZZLE

with magnetic coupling and mechanical lock. Doble-Layer heat protect for easy and handling