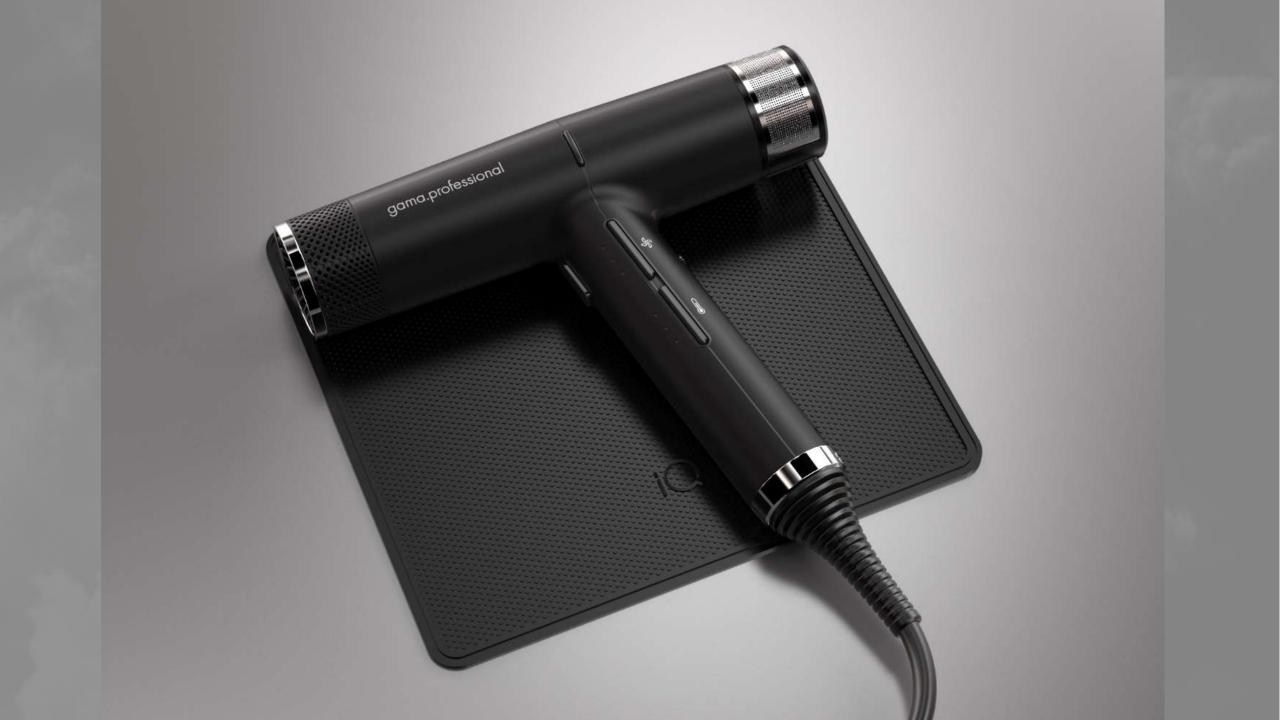

  During this time keep both the outlet and the air inlet, clear of obstructions and away from any super-ficie. To cancel the self-cleaning cycle, turn off the dryer.

iQ2 automatically turns to stand-by mode when you place it on the Smart Pad.