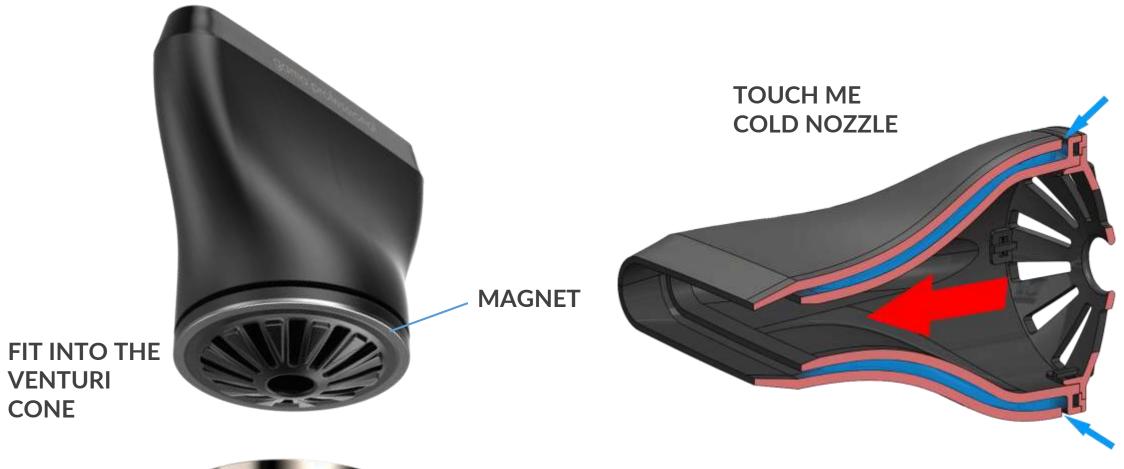

#### VENTURI NOZZLE

Specialy designed for fine hair and sensitive scalp.

Replicate the power of ventury, yet gently distribute the air flow to protect hair.

Same power, more gently.

#### 2 PROFESSIONAL NOZZLE

with magnetic coupling and mechanical lock. Doble-Layer heat protect for easy and handling