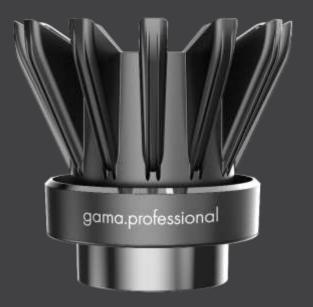

#### 2 PROFESSIONAL NOZZLE

with magnetic coupling and mechanical lock. Doble-Layer heat protect for easy and handling