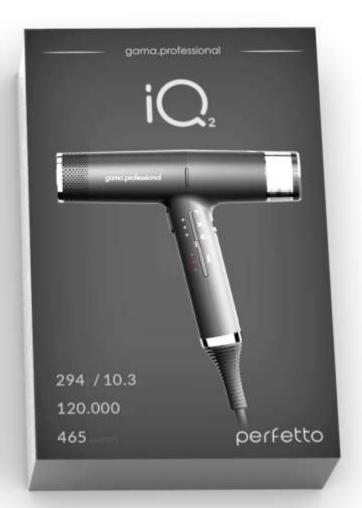

#### **Perfect Balance**

The lightest hair dryer on the world market, weighing only 294g / 10.3oz, combining ultra power and performance, it is 30% faster than other professional hair dryers and has an extra long lasting motor.

Oxy-Active technology

Venturi effect

Turbo 120.000 rpm Ultra Speed Turbine Function.

iQ Standby technology

Double-Layers magnetic nozzles Protect against heat for safe use.

Professional Cord 3m / 9.8 ft