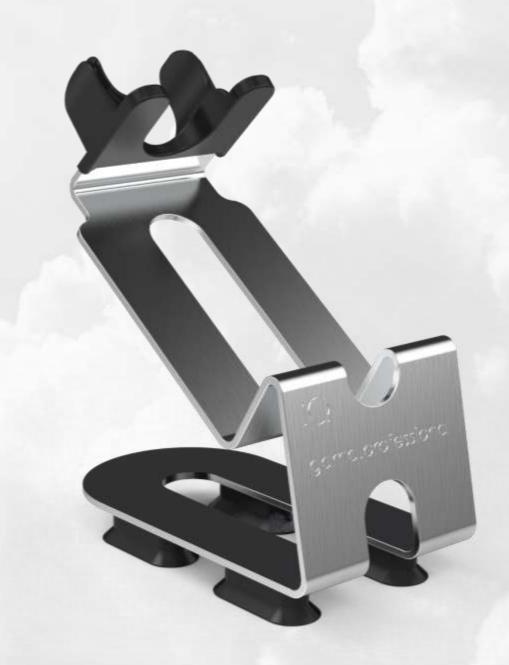

allowing a better color fixation or COLOR LOCK effect.





## GREEN TOOL ULTRA EFFICIENT HAIR DRYER



## ECO-FRIENDLY TOOL ULTRA-EFFICIENT DRYER

Reduces dryer time, thanks to it high performance. Less power consumption, reduces operating time.

iQ thinking environmentally, thinking about you.

## CAREKIT





## CARE KIT



















#### TECHNICAL FEATURES

iQ - iQ,



EXTRA LONG LIFE ( EXTRA LONG LIFE

ULTRA EFFICIENT ECO DRYER ( ULTRA EFFICIENT ECO DRYER



ULTRA LIGHT 294gr 👜 ULTRA LIGHT 294gr



PRESSURE 650 mmH2o



PRESSURE 650 mmH2o

AUTODIAGNOSTIC (



AUTODIAGNOSTIC

TEMPERATURE SENSOR



TEMPERATURE SENSOR

OXY-ACTIVE EMISSION ( OXY-ACTIVE EMISSION





#### EVOLUTION



SPEED 120.000 RPM



STAND BY TECH



VENTURY



DEEP



REMINDER



MESH FILTER



## GadGets